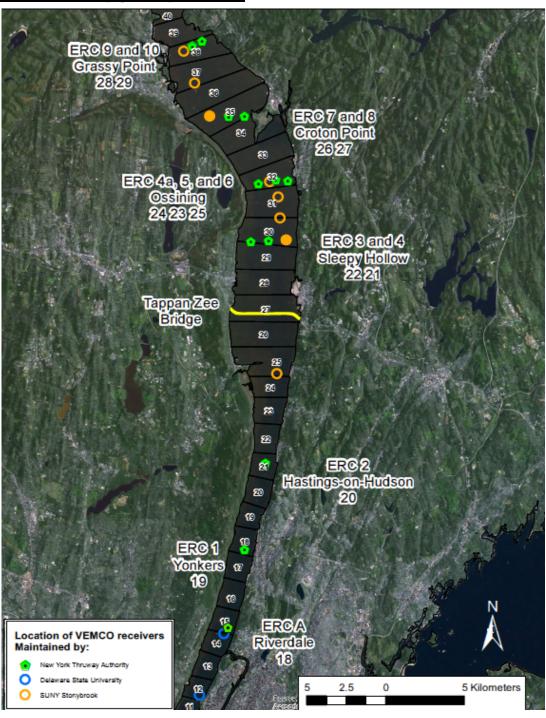

#### Location of stationary gateway receivers

Stations ERC 3 (Sleepy Hollow) and ERC 10 (Grassy Point) were not located during this download and are assumed to have been lost. Both of these stations have been replaced.